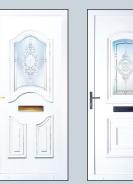

#### **Panel Doors**

£1,250 White: Colour on White: £1,500 Colour on Colour: £1,600

#### Our colours are:

Oak, Rosewood, Black, Anthracite Grey and Cream

W2-RB21

W2-RB22

K2-RB16

T2-RB19