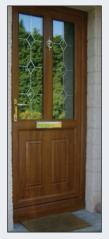

## Fully Glazed Door

White: £975
Colour on White: £1,150
Colour on Colour: £1,175