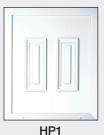

Cotswold

All doors include high specification locking with added shoot-bolts for enhanced security. Promotion prices are for the panel and glass designs as shown only. Prices include fitting and VAT. Sizes based on a standard door 900mm wide x 2,100mm high approx. Excludes side panels, top-lights or arched heads. Half Panels: HP1, HP2, HP4, INHP1 or Plain. Glass designs cannot be altered. Panels include reinforcing. Enclosed images are for illustration purposes only.