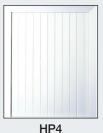

Cotswold

All doors include high specification locking with added shoot-bolts for enhanced security. Promotion prices are for the panel and glass designs as shown only. Prices include fitting and VAT. Sizes based on a standard door 900mm wide x 2,100mm high approx. Excludes side panels, top-lights or arched heads. Half Panels: HP1, HP2, HP4, INHP1 or Plain. Glass designs cannot be altered. Panels include reinforcing. Enclosed images are for illustration purposes only.