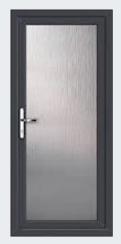

## Fully Glazed Door

White: £975
Colour on White: £1,150
Colour on Colour: £1,175