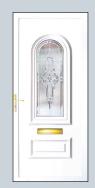

## Fully Glazed Door

White: £975
Colour on White: £1,150
Colour on Colour: £1,175

### Four Panel Door (includes Tudor lead)

White: £1,100
Colour on White: £1,300
Colour on Colour: £1,400

INHP1

Our colours are:

Oak, Rosewood, Black, Anthracite Grey and Cream