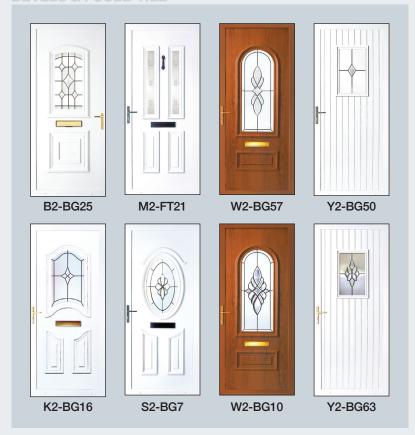

#### **Panel Doors**

£1,250 White: Colour on White: £1,500 Colour on Colour: £1,600

#### Our colours are:

Oak, Rosewood, Black, Anthracite Grey and Cream

W2-RB21

W2-RB22

K2-RB16

T2-RB19