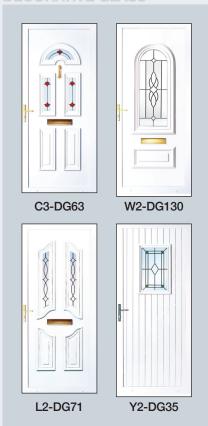

## Fully Glazed Door

White: £975
Colour on White: £1,150
Colour on Colour: £1,175

### Four Panel Door (includes Tudor lead)

White: £1,100
Colour on White: £1,300
Colour on Colour: £1,400

INHP1

Our colours are:

Oak, Rosewood, Black, Anthracite Grey and Cream