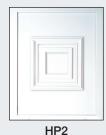

Cotswold

All doors include high specification locking with added shoot-bolts for enhanced security. Promotion prices are for the panel and glass designs as shown only. Prices include fitting and VAT. Sizes based on a standard door 900mm wide x 2,100mm high approx. Excludes side panels, top-lights or arched heads. Half Panels: HP1, HP2, HP4, INHP1 or Plain. Glass designs cannot be altered. Panels include reinforcing. Enclosed images are for illustration purposes only.