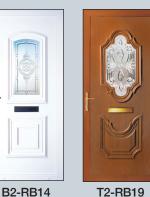

#### Our colours are:

Oak, Rosewood, Black, Anthracite Grey and Cream

W2-RB21

W2-RB22

K2-RB16

T2-RB19