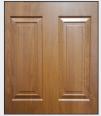

#### **Panel Doors**

£1,250 White: Colour on White: £1,500 Colour on Colour: £1,600

Cotswold

All doors include high specification locking with added shoot-bolts for enhanced security. Promotion prices are for the panel and glass designs as shown only. Prices include fitting and VAT. Sizes based on a standard door 900mm wide x 2,100mm high approx. Excludes side panels, top-lights or arched heads. Half Panels: HP1, HP2, HP4, INHP1 or Plain. Glass designs cannot be altered. Panels include reinforcing. Enclosed images are for illustration purposes only.